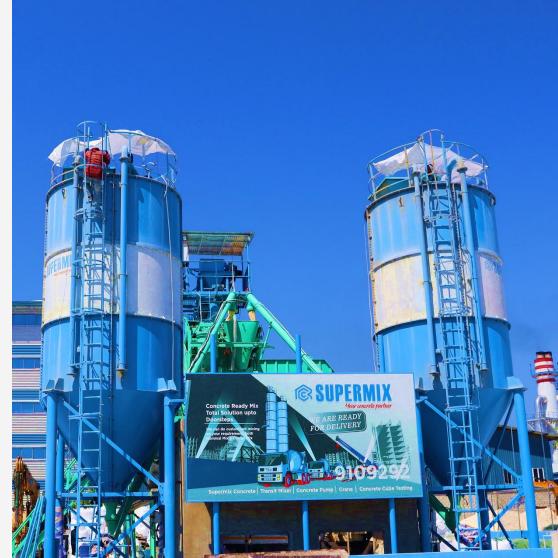

#### **RCC Supermix**

Our ready-mix concrete plant seeks to eliminate the many problems associated with construction projects in the heavily populated Male' City.

### **RCC SUPERMIX**

Our ready-mix concrete plant seeks to eliminate the many problems associated with construction projects in the heavily populated Male' City. RCC Supermix provides high-quality ready-mix concrete to building sites in the Male' region. We seek to bring an end to road blockages, noise and air pollution, and environmental damage, associated with the conventional method of mixing concrete on site. Our team is committed to providing a reliable service at a timely manner, allowing for smooth operation of construction works in the Male' region.