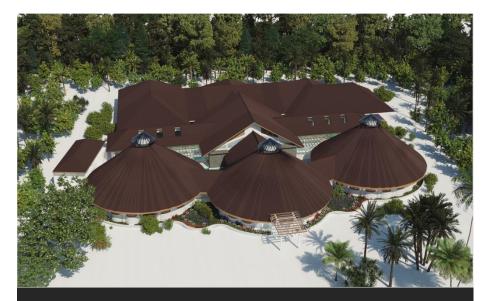

PROJECT NAME: Tree Top Hospital CLIENT: Turmaks NATURE OF WORK: Concrete Structure and Finishing works TYPE OF PROJECT: Hospital CONTRACT VALUE: USD 3.85 Million